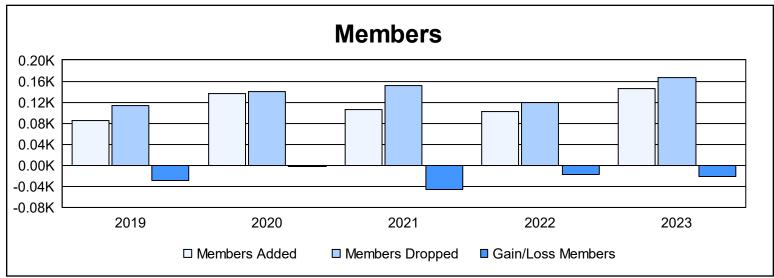

District 44 N As of June 2023 Cumulative

| Year      | New<br>Clubs | Dropped<br>Clubs | Gain/<br>Loss<br>Clubs | New<br>Members | Charter<br>Members | Reinstate<br>Members | Transfer<br>Members | Total<br>Member<br>Added | Total<br>Members<br>Dropped | Gain/<br>Loss<br>Members |
|-----------|--------------|------------------|------------------------|----------------|--------------------|----------------------|---------------------|--------------------------|-----------------------------|--------------------------|
| 2018-2019 | 0            | 1                | -1                     | 74             | 1                  | 7                    | 3                   | 85                       | 114                         | -29                      |
| 2019-2020 | 1            | 1                | 0                      | 111            | 22                 | 1                    | 3                   | 137                      | 140                         | -3                       |
| 2020-2021 | 0            | 0                | 0                      | 98             | 1                  | 5                    | 2                   | 106                      | 152                         | -46                      |
| 2021-2022 | 0            | 3                | -3                     | 92             | 0                  | 1                    | 10                  | 103                      | 120                         | -17                      |
| 2022-2023 | 0            | 0                | 0                      | 120            | 1                  | 12                   | 12                  | 145                      | 166                         | -21                      |
| Average   | 0            | 1                | -1                     | 99             | 5                  | 5                    | 6                   | 115                      | 138                         | -23                      |