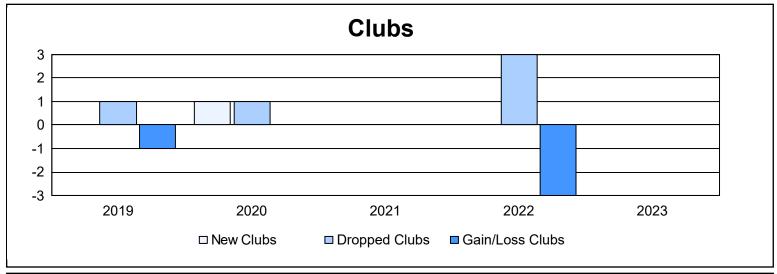

District 44 N As of June 2023 Cumulative

| Year      | New<br>Clubs | Dropped<br>Clubs | Gain/<br>Loss<br>Clubs | New<br>Members | Charter<br>Members | Reinstate<br>Members | Transfer<br>Members | Total<br>Member<br>Added | Total<br>Members<br>Dropped | Gain/<br>Loss<br>Members |
|-----------|--------------|------------------|------------------------|----------------|--------------------|----------------------|---------------------|--------------------------|-----------------------------|--------------------------|
| 2018-2019 | 0            | 1                | -1                     | 74             | 1                  | 7                    | 3                   | 85                       | 114                         | -29                      |
| 2019-2020 | 1            | 1                | 0                      | 111            | 22                 | 1                    | 3                   | 137                      | 140                         | -3                       |
| 2020-2021 | 0            | 0                | 0                      | 98             | 1                  | 5                    | 2                   | 106                      | 152                         | -46                      |
| 2021-2022 | 0            | 3                | -3                     | 92             | 0                  | 1                    | 10                  | 103                      | 120                         | -17                      |
| 2022-2023 | 0            | 0                | 0                      | 120            | 1                  | 12                   | 12                  | 145                      | 166                         | -21                      |
| Average   | 0            | 1                | -1                     | 99             | 5                  | 5                    | 6                   | 115                      | 138                         | -23                      |